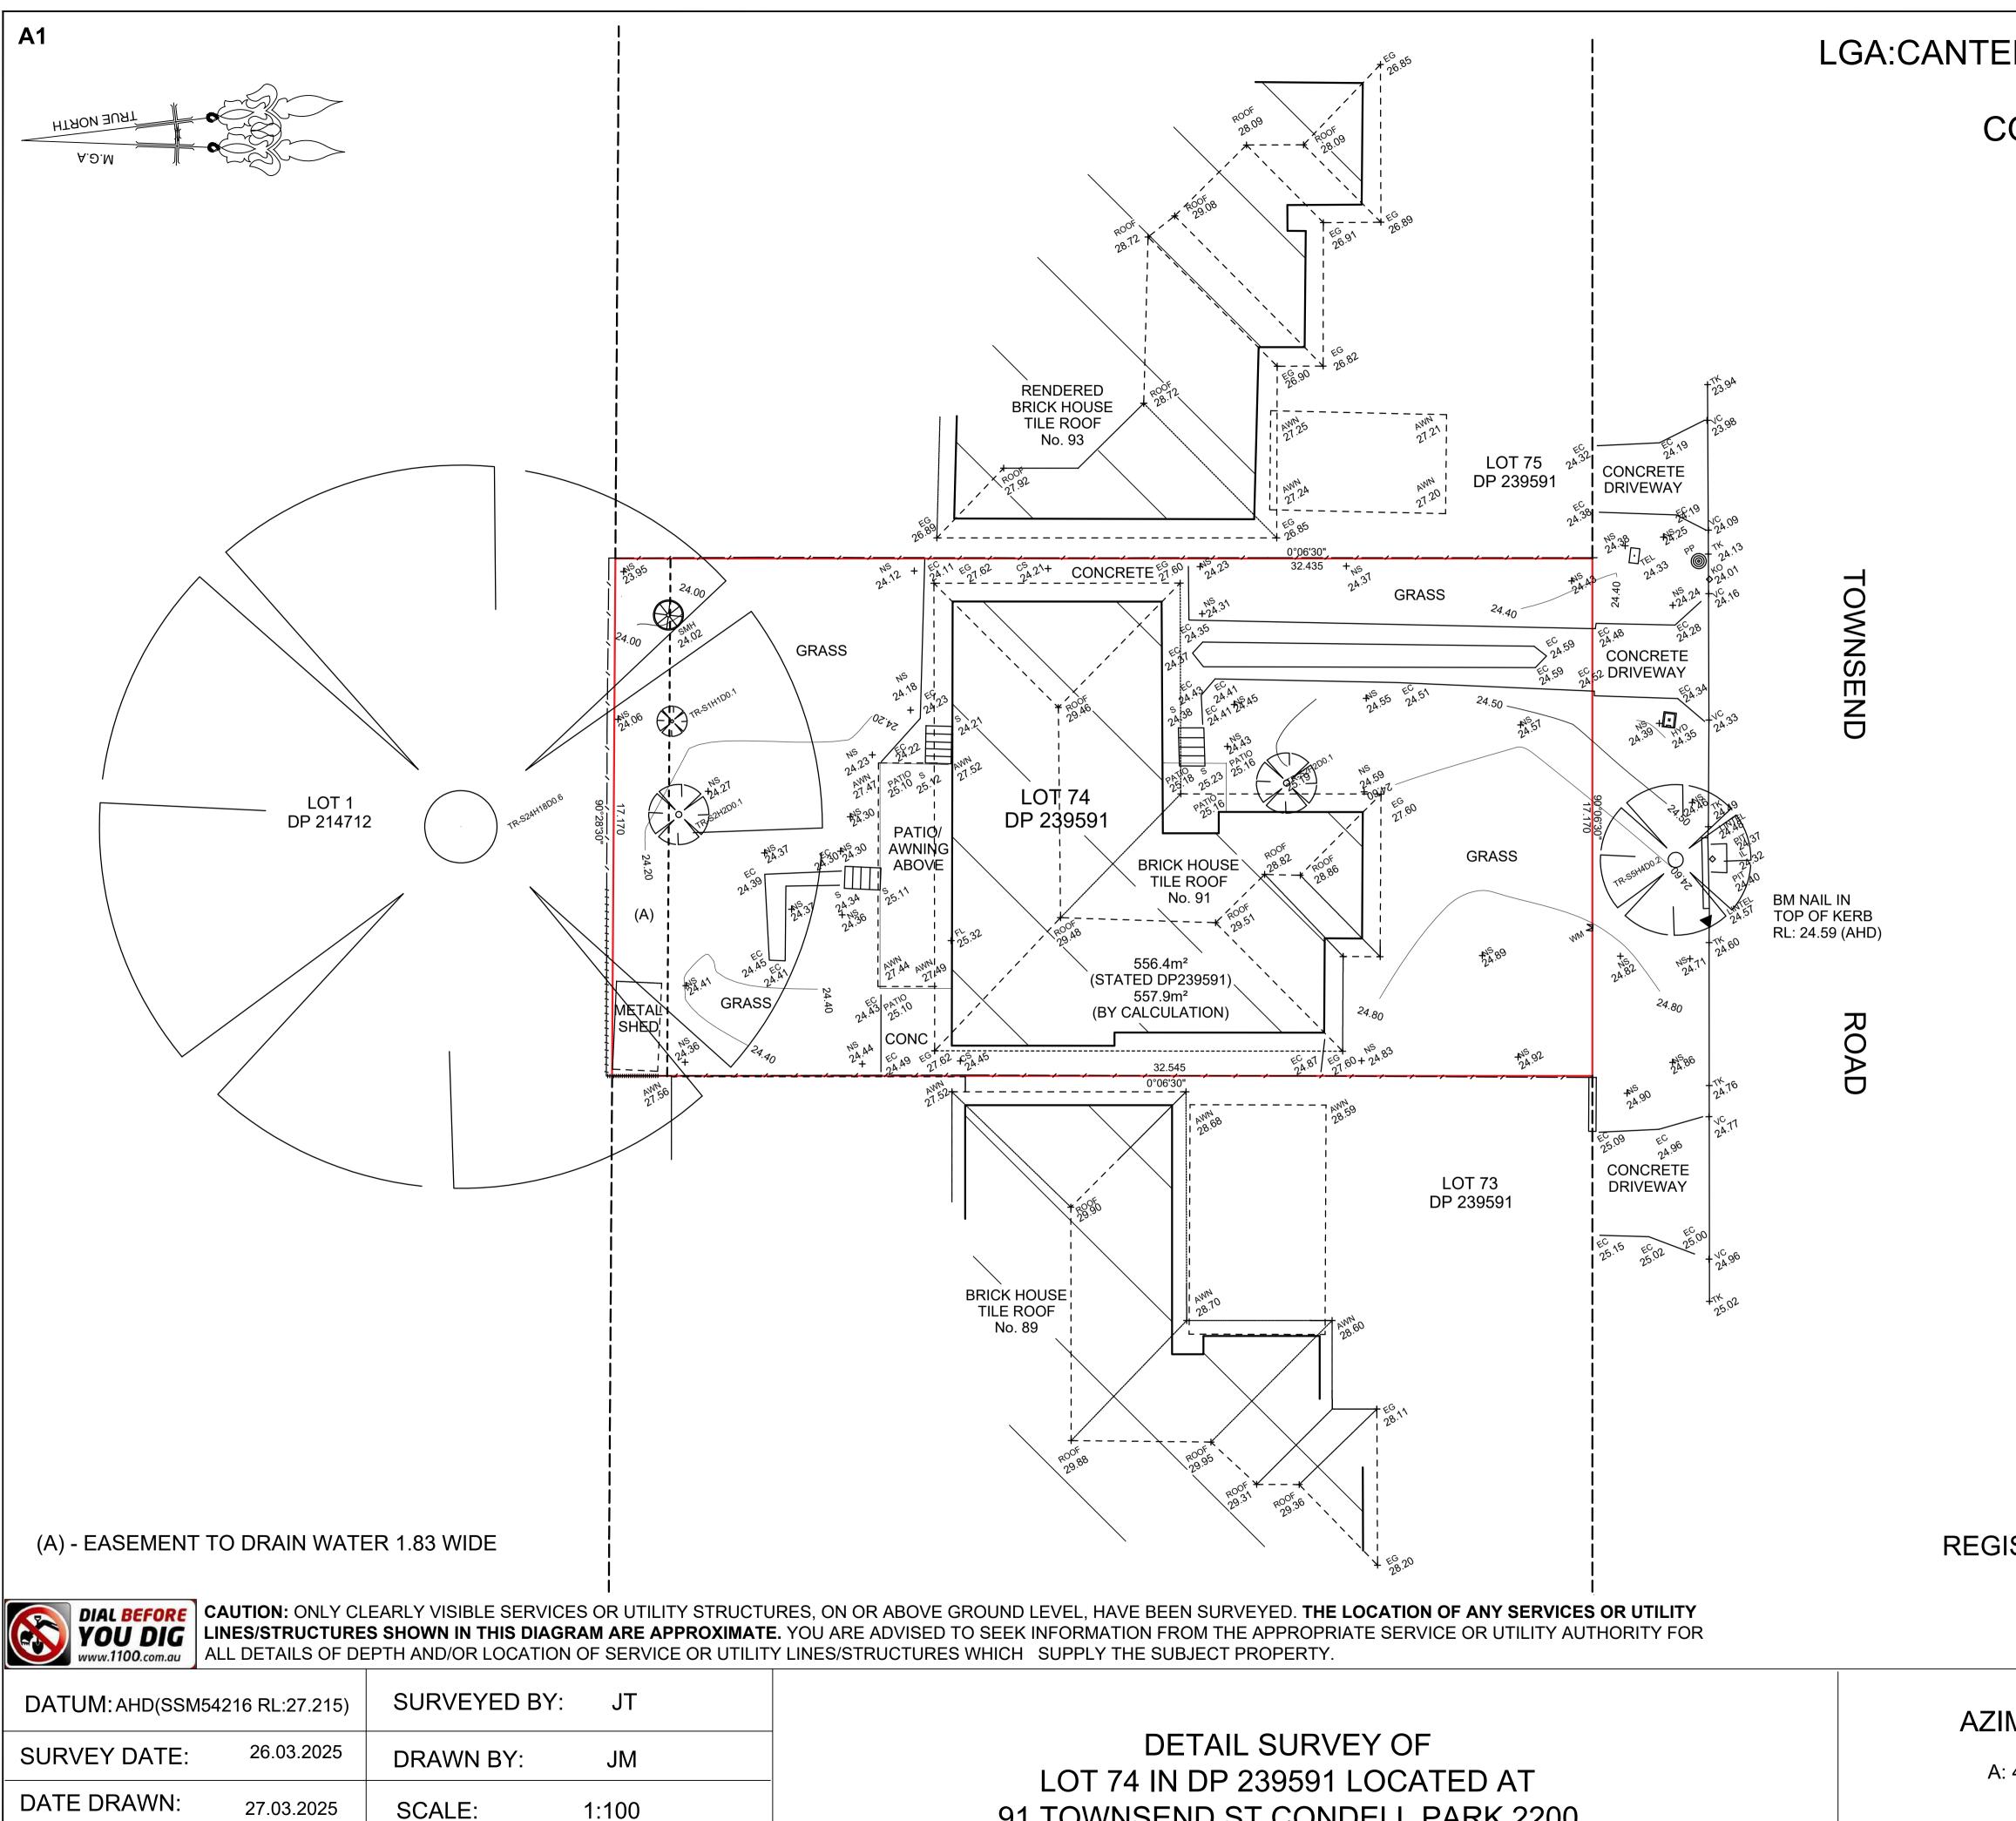

## 91 TOWNSEND ST CONDELL PARK 2200

## LGA:CANTERBURY-BANKSTOWN PARISH: BANKSTOWN COUNTY: CUMBERLAND

NOTES:

THIS DETAIL AND LEVEL SURVEY AND THE INFORMATION CONTAINED WITHIN REMAIN THF

PROPERTY OF AZMIUTH SURVEYORS. THIS DETAIL AND LEVEL SURVEY MUST NOT BE COPIED IN WHOLE OR PART. IT IS NOT TO BE USED FOR ANY PURPOSE OTHER THAN FOR

A) THIS SURVEY IS FOR CONTOUR PURPOSES ONLY. THE BOUNDARIES OF THE SUBJECT PROPERTY HAVE NOT BEEN LOCATED BY AZIMUTH SURVEYORS AND THE POSITION SHOWN IS APPROXIMATE ONLY.

B) SHOULD THE DIMENSIONS BE CRITICAL TO THE DESIGN AND/OR CONSTRUCTION OF

THE PROPOSED DEVELOPMENT OR ANY FINANCIAL DECISIONS PERTAINING TO IT THEN

WE RECOMMEND THAT AN IDENTIFICATION SURVEY IS TO BE CARRIED OUT. C) SERVICES SHOWN HAVE BEEN DERIVED FROM VISUAL EVIDENCE APPARENT

AT THE TIME OF SURVEY. SERVICES MAY EXIST WHICH ARE NOT

SHOWN. THE RELEVANT SERVICE AUTHORITY SHOULD BE CONTACTED TO VERIFY THE EXISTENCE AND POSITION

OF SERVICES PRIOR TO THE COMMENCEMENT OF ANY CONSTRUCTION OR EXCAVATION. D) DETAIL ON THIS PLAN HAS BEEN

LOCATED FOR PLOTTING PURPOSES ONLY. E) DIAMETER, HEIGHT & SPREAD OF

TREES ARE APPROXIMATE ONLY. F) LEVELS SHOWN ARE OF

AUSTRALIAN HEIGHT DATUM. G) ONLY USE STATED DIMENSIONS. DO NOT SCALE.

H) THESE NOTES FORM PART OF THIS PLAN AND CANNOT BE REMOVED. TERMS OF ANY COVENANTS AND/OR **RESTRICTIONS HAVE NOT BEEN** INVESTIGATED